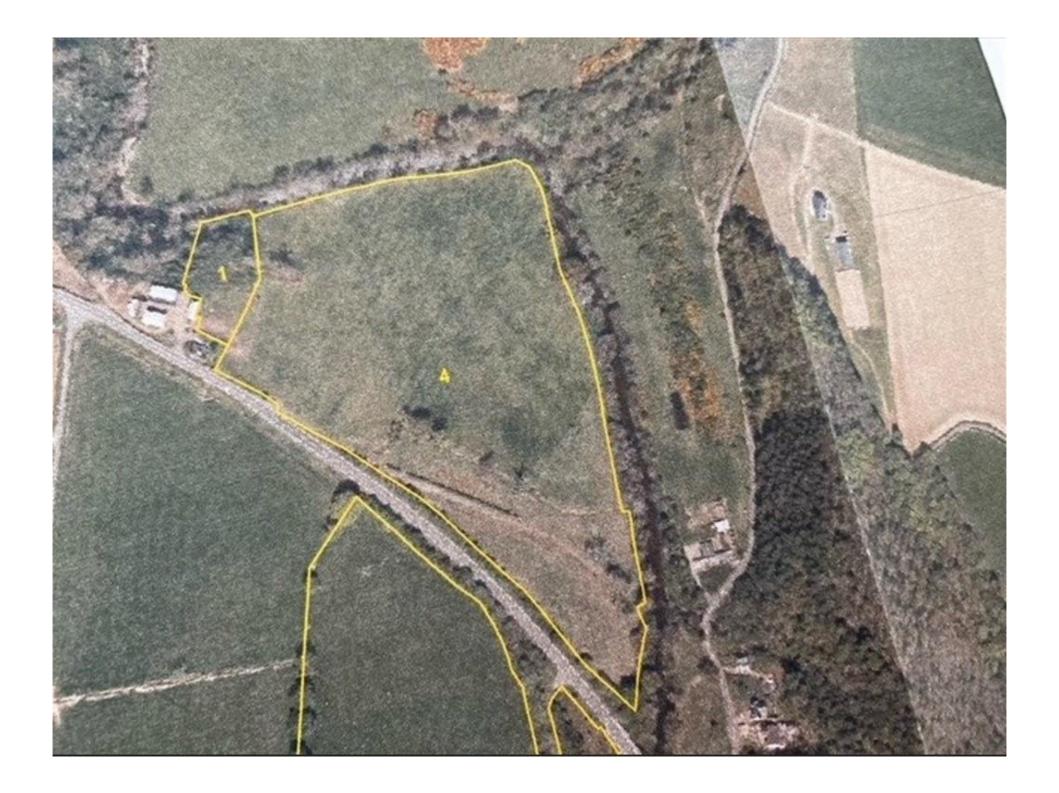

## Earlshaugh, Camptown, Jedburgh TD8 6PN

**Grass Parks** 

2024

6.94ha/17.15acres 1 Lot

**Tender Date:** 

Friday 31st May at 12noon

## Earlshaugh, Camptown, Jedburgh TD8 6PN

| I                                                                                                                                                                  |                                     |                            |
|--------------------------------------------------------------------------------------------------------------------------------------------------------------------|-------------------------------------|----------------------------|
| of                                                                                                                                                                 |                                     | Telephone                  |
| having inspected the Grazings and read and understood the accompanying conditions do hereby tender for:                                                            |                                     |                            |
| LOT 1                                                                                                                                                              | Field 4 NT/67921/13687 (17.15 acres | or thereabouts) the sum of |
| £                                                                                                                                                                  | (and in words)                      |                            |
| Please circle your requirement.                                                                                                                                    |                                     |                            |
| Sheep/Hay/Silage                                                                                                                                                   |                                     |                            |
| Grazing Dates: May 2024 to 30 <sup>th</sup> November 2024 inclusive for sheep.                                                                                     |                                     |                            |
| Payment to be made in full + 5% Commission to Border Livestock Exchange Ltd by Monday 3 <sup>rd</sup> June 2024 Access will be granted once payment has been made. |                                     |                            |
| Signed                                                                                                                                                             |                                     | Date                       |